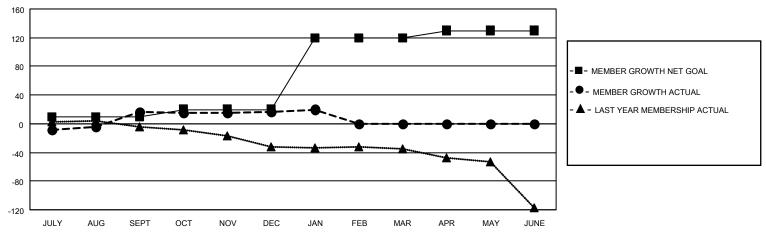

## District 201C1

| Clubs         |               |             |               | Members               |                        |                         |                                                    |  |
|---------------|---------------|-------------|---------------|-----------------------|------------------------|-------------------------|----------------------------------------------------|--|
|               | RESULTS FOR   | R 2020-2021 |               | RESULTS FOR 2020-2021 |                        |                         |                                                    |  |
| QUARTER       | NEW CLUB GOAL | NEW CLUBS   | DROPPED CLUBS | QUARTER MEME          | BER GROWTH NET<br>GOAL | MEMBER GROWTH<br>ACTUAL | DROPPED<br>MEMBERS ACTUAL<br>(including transfers) |  |
| JULY/AUG/SEPT | 0             | 0           | 3             | JULY/AUG/SEPT         | 10                     | 55                      | 30                                                 |  |
| OCT/NOV/DEC   | 0             | 0           | 0             | OCT/NOV/DEC           | 10                     | 37                      | 30                                                 |  |
| JAN/FEB/MAR   | 1             | 0           | 0             | JAN/FEB/MAR           | 100                    | 7                       | 4                                                  |  |
| APR/MAY/JUNE  | 0             | 0           | 0             | APR/MAY/JUNE          | 10                     | 0                       | 0                                                  |  |